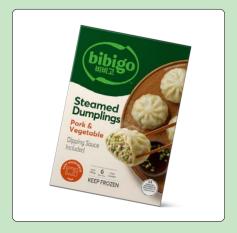

## **STEAMED DUMPLINGS**

Pork & Vegetable

| <b>Nutrition Facts</b>                                                                                                                                      |           | Di     | umpling     |
|-------------------------------------------------------------------------------------------------------------------------------------------------------------|-----------|--------|-------------|
| servings per container Serving size  Amount per serving Calories                                                                                            |           | 1 tray | 1<br>(170g) |
|                                                                                                                                                             |           | 360    |             |
|                                                                                                                                                             |           | % Dai  | ly Value*   |
| Total Fat                                                                                                                                                   |           | 19g    | 24%         |
| Saturated Fat                                                                                                                                               |           | 5g     | 25%         |
| Trans Fat                                                                                                                                                   |           | 0g     |             |
| Cholesterol                                                                                                                                                 |           | 40mg   | 13%         |
| Sodium                                                                                                                                                      |           | 620mg  | 27%         |
| Total Carbohydrate                                                                                                                                          |           | 34g    | 12%         |
| Dietary Fiber                                                                                                                                               |           | 1g     | 4%          |
| Total Sugars                                                                                                                                                |           | 3g     |             |
| Includes Added Sugars                                                                                                                                       |           | 2g     | 4%          |
| Protein                                                                                                                                                     |           | 13g    |             |
| "The % Daily Value tells you how much a nutrient in a serving of food contributes to a daily det 2,000 calories a day is used for peneral nutrition advice. | Vitamin D | 0.4mca | 2%          |
|                                                                                                                                                             | Calcium   | 50mg   | 4%          |
|                                                                                                                                                             | Iron      | 2.4mg  | 15%         |
|                                                                                                                                                             | Potassium | 180mg  | 4%          |