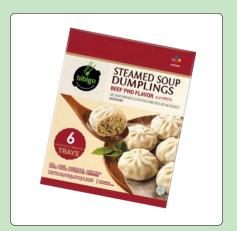

## **STEAMED SOUP DUMPLINGS**

Beef Pho Flavor

| Serving size 1 tray           | (170g      |
|-------------------------------|------------|
| Amount per serving Calories 2 | 80         |
|                               | ily Value  |
| Total Fat 8g                  | 10%        |
| Saturated Fat 3g              | 15%        |
| Trans Fat 0g                  | 4.11.11.11 |
| Cholesterol 35mg              | 12%        |
| odium 700mg                   | 30%        |
| Total Carbohydrate 37g        | 13%        |
| Dietary Fiber 1g              | 4%         |
| Total Sugars 4g               |            |
| Includes 2g Added Sugars      | 5 4%       |
| Protein 16g                   |            |
| Vitamin D 0mcg                | 09         |
| Calcium 40mg                  | 49         |
| Iron 3mg                      | 159        |
| Potassium 170mg               | 49         |