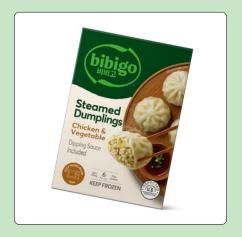

## STEAMED DUMPLINGS

Chicken & Vegetable

| Nutrition                                                                                                                                                                    | <b>Facts</b> | D      | umpling     |
|------------------------------------------------------------------------------------------------------------------------------------------------------------------------------|--------------|--------|-------------|
| servings per container Serving size  Amount per serving  Calories                                                                                                            |              | 1 tray | 1<br>(170g) |
|                                                                                                                                                                              |              | 250    |             |
|                                                                                                                                                                              |              | % Dai  | ly Value    |
| Total Fat                                                                                                                                                                    |              | 7g     | 9%          |
| Saturated Fat                                                                                                                                                                |              | 1.5g   | 8%          |
| Trans Fat                                                                                                                                                                    |              | 0g     |             |
| Cholesterol                                                                                                                                                                  |              | 40mg   | 13%         |
| Sodium                                                                                                                                                                       |              | 570mg  | 25%         |
| Total Carbohydrate                                                                                                                                                           |              | 34g    | 12%         |
| Dietary Fiber                                                                                                                                                                |              | 1g     | 4%          |
| Total Sugars                                                                                                                                                                 |              | 2g     |             |
| Includes Added Sugars                                                                                                                                                        |              | 1g     | 2%          |
| Protein                                                                                                                                                                      |              | 15g    |             |
|                                                                                                                                                                              |              |        |             |
| "The % Daily Value tells you<br>how much a nutrient in a<br>serving of food contributes<br>to a daily diet, 2,000<br>calonies a day is used for<br>general nutrition advice. | Vitamin D    | 0.1mcg | 0%          |
|                                                                                                                                                                              | Calcium      | 30mg   | 2%          |
|                                                                                                                                                                              | Iron         | 1.8mg  | 10%         |
|                                                                                                                                                                              | Potassium    | 120mg  | 2%          |