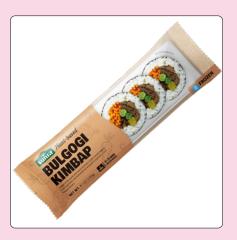

## **BULGOGI KIMBAP**

Amount Per Serving

% DV\*

| Nutrition | 1 |
|-----------|---|
| Facts     |   |

Serving size 8.1oz (230g)

Calories 360

| Amount Per Serving | % DV* |
|--------------------|-------|
| Total Fat 4.7g     | 6%    |
| Sat. Fat 0.5g      | 3%    |
| Trans Fat 0g       |       |
| Cholesterol 0mg    | 0%    |
| Sodium 760mg       | 33%   |
|                    |       |

Total Carb. 70g 25% Fiber 5g 10% Sugars 10g Added Sugars 10g 20% Vitamin D 0mcg 0% • Calcium 93mg 7% • Iron 3mg 17% • Potas. 282mg 6%

\* The % Daily Value (DV) tells you how much a nutrient in a serving of food contributes to food contributes a a daily diet. 2,000 calories a day is