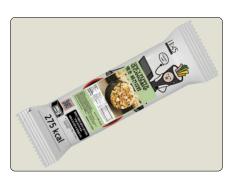

### **POPULAR SUPPLY LISTS** 01

100% VEGAN KIMBAP

SUNLIT is Korea's leading plant-based food company, operating since 2000. For 23 years, it has led the Korean food processing industry with high-quality, tasty products, adhering to its founding vision of "making food with the most honest mindset."

## **BULGOGI KIMBAP**

Amount Per Serving

% DV\*

| Nutrition | 1 |
|-----------|---|
| Facts     |   |

Serving size 8.1oz (230g)

Calories 360

| Amount Per Serving | % DV* |
|--------------------|-------|
| Total Fat 4.7g     | 6%    |
| Sat. Fat 0.5g      | 3%    |
| Trans Fat 0g       |       |
| Cholesterol 0mg    | 0%    |
| Sodium 760mg       | 33%   |
|                    |       |

Total Carb. 70g 25% Fiber 5g 10% Sugars 10g Added Sugars 10g 20% Vitamin D 0mcg 0% • Calcium 93mg 7% • Iron 3mg 17% • Potas. 282mg 6%

\* The % Daily Value (DV) tells you how much a nutrient in a serving of food contributes to food contributes a a daily diet. 2,000 calories a day is