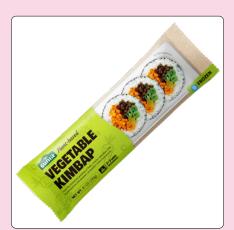

### **VEGETABLE KIMBAP**

| Nutrition    |
|--------------|
| <b>Facts</b> |
| acts         |

Serving size 8.1oz (230g)

| Amount Per Serving | % DV |  |
|--------------------|------|--|
| Total Fat 3g       | 4%   |  |
| Sat. Fat 0g        | 0%   |  |
| Trans Fat 0g       |      |  |
| Cholesterol 0mg    | 0%   |  |
| Sodium 710mg       | 31%  |  |

Vitamin D 0mcg 0% • Calcium 92mg 7% • Iron 1mg 6% • Potas. 289mg 6%

Amount Per Serving % DV\* Total Carb. 74g 27% Fiber 5a 18% Sugars 11g Added Sugars 11g 22%

\* The % Daily Value (DV) tells you how much a nutrient in a serving of food contributes to food contributes to a daily diet. 2,000 calories a day is creet for general