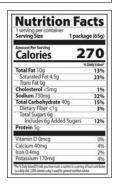

### **SAMYANG RAMEN**

Beef Flavor

Spicy Level: MILD

| Nutrition Fa                        | IC (2         |
|-------------------------------------|---------------|
| Serving Size 1 pack                 | age (65g      |
| Calories 2                          | 60            |
|                                     | % Daily Volum |
| Total Fat 8g                        | 109           |
| Saturated Fat 4g<br>Trans Fat 0g    | 209           |
| Cholesterol Omg                     | 09            |
| Sodium 1350mg                       | 599           |
| Total Carbohydrate 41g              | 159           |
| Dietary Fiber 2g<br>Total Sugars 2g | 79            |
| Includes 2g Added Sugars            | 49            |
| Protein 6g                          | 77.7          |
| Vitamin D 0mcg                      | 09            |
|                                     | 20            |
| Calcium 20mg<br>Iron 0.5mg          | 29            |
| Potassium 180mg                     | 29            |
| Potassium reumg                     | 49            |