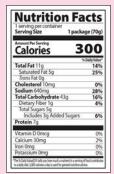

# **BULDAK ORIGINAL**

Artificial Spicy Chicken Flavor

Spicy Level: **EXTREMELY SPICY** 

**Nutrition Facts** 