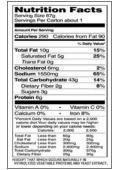

## **SNACK RAMEN**

Korean Style Instant Noodle

Spicy Level: MILD

| Amount Per Ser<br>Calories 265                                                                                                                                                                                                     | ving                                                         | Calories fro                                    | m Fat 80                                            |
|------------------------------------------------------------------------------------------------------------------------------------------------------------------------------------------------------------------------------------|--------------------------------------------------------------|-------------------------------------------------|-----------------------------------------------------|
|                                                                                                                                                                                                                                    |                                                              | . 50                                            | Daily Value                                         |
| Total Fat 9g                                                                                                                                                                                                                       |                                                              |                                                 | 14%                                                 |
| Saturated Fat                                                                                                                                                                                                                      | 5.0g                                                         |                                                 | 15%                                                 |
| Trans Fat Og                                                                                                                                                                                                                       |                                                              |                                                 |                                                     |
| Cholesterol Ome                                                                                                                                                                                                                    | 3                                                            |                                                 | 0%                                                  |
| Sodium 1,200mg                                                                                                                                                                                                                     |                                                              |                                                 | 50%                                                 |
| <b>Total Carbohyd</b>                                                                                                                                                                                                              | rate 41g                                                     |                                                 | 14%                                                 |
| Dietary Fiber 0                                                                                                                                                                                                                    | g                                                            |                                                 | 0%                                                  |
| Total Sugar 3g                                                                                                                                                                                                                     |                                                              |                                                 |                                                     |
| Protein 5g                                                                                                                                                                                                                         |                                                              |                                                 |                                                     |
| Vitatim A                                                                                                                                                                                                                          |                                                              |                                                 | 0%                                                  |
| Vitamin C                                                                                                                                                                                                                          |                                                              |                                                 | 0%                                                  |
| Calcium                                                                                                                                                                                                                            |                                                              |                                                 | 10%                                                 |
| Iron                                                                                                                                                                                                                               |                                                              |                                                 | 0%                                                  |
| * Percent Daily Values are<br>frighte or tower depand                                                                                                                                                                              |                                                              |                                                 | values may be                                       |
|                                                                                                                                                                                                                                    | Cronce                                                       | 1,000                                           | 3500                                                |
| Stock Fall<br>Sel Fig.<br>(Sections of Section Sec | Cardo Shiper<br>Cardo Shiper<br>Cardo Shiper<br>Cardo Shiper | 60g<br>20g<br>300eng<br>3,400eng<br>300g<br>20g | Miles<br>27kg<br>900mmg<br>2.400mmg<br>37kg<br>80ks |