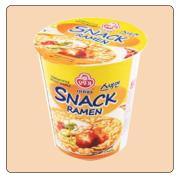

## **SNACK RAMEN**

Korean Style Instant Noodle

Spicy Level: MILD

| Amount Per Ser<br>Calories 265                                                                                                                                                                                                     | ving                                                         | Calories fro                                    | m Fat 80                                            |
|------------------------------------------------------------------------------------------------------------------------------------------------------------------------------------------------------------------------------------|--------------------------------------------------------------|-------------------------------------------------|-----------------------------------------------------|
|                                                                                                                                                                                                                                    |                                                              | . 50                                            | Daily Value                                         |
| Total Fat 9g                                                                                                                                                                                                                       |                                                              |                                                 | 14%                                                 |
| Saturated Fat                                                                                                                                                                                                                      | 5.0g                                                         |                                                 | 15%                                                 |
| Trans Fat Og                                                                                                                                                                                                                       |                                                              |                                                 |                                                     |
| Cholesterol Ome                                                                                                                                                                                                                    | 3                                                            |                                                 | 0%                                                  |
| Sodium 1,200mg                                                                                                                                                                                                                     |                                                              |                                                 | 50%                                                 |
| <b>Total Carbohyd</b>                                                                                                                                                                                                              | rate 41g                                                     |                                                 | 14%                                                 |
| Dietary Fiber 0                                                                                                                                                                                                                    | g                                                            |                                                 | 0%                                                  |
| Total Sugar 3g                                                                                                                                                                                                                     |                                                              |                                                 |                                                     |
| Protein 5g                                                                                                                                                                                                                         |                                                              |                                                 |                                                     |
| Vitatim A                                                                                                                                                                                                                          |                                                              |                                                 | 0%                                                  |
| Vitamin C                                                                                                                                                                                                                          |                                                              |                                                 | 0%                                                  |
| Calcium                                                                                                                                                                                                                            |                                                              |                                                 | 10%                                                 |
| Iron                                                                                                                                                                                                                               |                                                              |                                                 | 0%                                                  |
| * Percent Daily Values are<br>frighte or tower depand                                                                                                                                                                              |                                                              |                                                 | values may be                                       |
|                                                                                                                                                                                                                                    | Cronce                                                       | 1,000                                           | 3500                                                |
| Stock Fall<br>Sel Fig.<br>(Sections of Section Sec | Cardo Shiper<br>Cardo Shiper<br>Cardo Shiper<br>Cardo Shiper | 60g<br>20g<br>300eng<br>3,400eng<br>300g<br>20g | Miles<br>27kg<br>900mmg<br>2.400mmg<br>37kg<br>80ks |