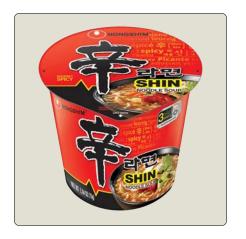

## **SHIN ORIGINAL**

Spicy Noodle Soup

Spicy Level: **SPICY** 

| Amount Per Servir                                                                                                | 10                |                                               |                                            |
|------------------------------------------------------------------------------------------------------------------|-------------------|-----------------------------------------------|--------------------------------------------|
| Calories 360 (                                                                                                   | Calo              | ries from                                     | Fat 1                                      |
| -                                                                                                                |                   |                                               | ally Val                                   |
| Total Fat 16g                                                                                                    | _                 |                                               | 25                                         |
| Saturated Fat                                                                                                    | 18a               |                                               | 40                                         |
| Trans Fat 0g                                                                                                     | -                 |                                               |                                            |
| Polyunsatura                                                                                                     | ted F             | at 1.50                                       |                                            |
| Monounsatur                                                                                                      | ated              | Fat 6q                                        |                                            |
| Cholesterol 0                                                                                                    | mq                |                                               | 0                                          |
| Sodium 1310r                                                                                                     | ng                |                                               | 55                                         |
| Total Carbohy                                                                                                    | rdrat             | e 47g                                         | 16                                         |
| Dietary Fiber                                                                                                    | 30                |                                               | 12                                         |
| Sugars 3g                                                                                                        |                   |                                               |                                            |
| Protein 6g                                                                                                       |                   |                                               |                                            |
|                                                                                                                  |                   |                                               |                                            |
| Vitamin A 0%                                                                                                     | •                 | A social sale                                 | 0.0                                        |
| Calcium 2%                                                                                                       |                   | # C11 10                                      |                                            |
| "Percent Daily Valu<br>calorie diet. Your d<br>or lower dependin<br>Calori                                       | saily v           | alue may b                                    | e highe                                    |
| Total Fat Less t<br>Sat Fat Less t<br>Cholesterol Less t<br>Sodium Less t<br>Total Carbohydrate<br>Diotary Fiber | han<br>han<br>han | 65g<br>20g<br>300mg<br>2,400mg<br>300g<br>25g | 80g<br>25g<br>300m<br>2,400<br>375g<br>30n |