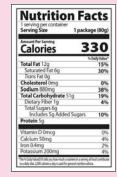

### **SOON KIMCHI**

Kimchi Noodle Soup

Spicy Level: SPICY

| Calories                    | 330                   |
|-----------------------------|-----------------------|
| Total Fat 10g               | "- Daily Value<br>13% |
| Saturated Fat 5g            | 25%                   |
| Trans Fat 0g                |                       |
| Cholesterol Omo             | 0%                    |
| Sodium 1050mg               | 46%                   |
| Total Carbohydrate 520      | 19%                   |
| Dietary Fiber 1g            | 4%                    |
| Total Sugars 4g             |                       |
| Includes less than 1g Added | Sugars 2%             |
| Protein 7g                  |                       |
|                             |                       |
| Vitamin D Omog              | 0%                    |
| Calcium 20mg                | 2%                    |
| Iron 2.1mg                  | 10%                   |
| Potassium 230mg             | 4%                    |