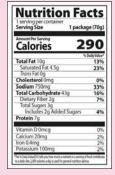

# **SHIN VEGAN**Spicy Noodle Soup

Spicy Level: **SPICY** 

| Nutrition Facts<br>Serving size 1 container (75g)                                                                     |                 |  |
|-----------------------------------------------------------------------------------------------------------------------|-----------------|--|
| Calories                                                                                                              | 340             |  |
|                                                                                                                       | Laily Value     |  |
| Total Fat 12g                                                                                                         | 15%             |  |
| Saturated Fat 6g                                                                                                      | 30%             |  |
| Trans Fat 0g                                                                                                          |                 |  |
| Cholesterol Omg                                                                                                       | 0%              |  |
| Sodium 1000mg                                                                                                         | 43%             |  |
| Total Carbohydrate 51g                                                                                                | 19%             |  |
| Detary Fiber 3g                                                                                                       | 11%             |  |
| Total Sugars 4g                                                                                                       | 100             |  |
| incudes less than 1g Added                                                                                            | Sugars 2%       |  |
| Protein 6g                                                                                                            |                 |  |
| Vitamin D 0mog                                                                                                        | 0%              |  |
| Calcium 20mg                                                                                                          | 2%              |  |
| (ron 1.6mg                                                                                                            | 8%              |  |
| Potassium 280mg                                                                                                       | 6%              |  |
| The hi Dally Value (DV) tells you how<br>in a serving of food contributes to a<br>captes a day is used for general is | daily det 2,000 |  |