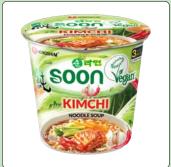

### **SOON KIMCHI**

Kimchi Noodle Soup

Spicy Level: SPICY

| Calories                    | 330                   |
|-----------------------------|-----------------------|
| Total Fat 10g               | "- Daily Value<br>13% |
| Saturated Fat 5g            | 25%                   |
| Trans Fat 0g                |                       |
| Cholesterol Omo             | 0%                    |
| Sodium 1050mg               | 46%                   |
| Total Carbohydrate 520      | 19%                   |
| Dietary Fiber 1g            | 4%                    |
| Total Sugars 4g             |                       |
| Includes less than 1g Added | Sugars 2%             |
| Protein 7g                  |                       |
|                             |                       |
| Vitamin D Omog              | 0%                    |
| Calcium 20mg                | 2%                    |
| Iron 2.1mg                  | 10%                   |
| Potassium 230mg             | 4%                    |