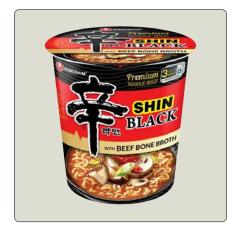

# SHIN BLACK

with BEEF BONE BROTH

Spicy Level: **SPICY** 

| Amount Per Serving                                                                                                           |                                               |                                              |
|------------------------------------------------------------------------------------------------------------------------------|-----------------------------------------------|----------------------------------------------|
| Calories 320 Cal                                                                                                             | lories from                                   | Fat 8                                        |
|                                                                                                                              | % De                                          | illy Valu                                    |
| Total Fat 9g                                                                                                                 |                                               | 14                                           |
| Saturated Fat 4.5                                                                                                            | g                                             | 23                                           |
| Trans Fat 0g                                                                                                                 | 23.0                                          |                                              |
| Polyunsaturated i                                                                                                            | Fat 1g                                        |                                              |
| Monounsaturated                                                                                                              | Fat 3.5g                                      |                                              |
| Cholesterol Omg                                                                                                              |                                               | 0                                            |
| Sodium 1170mg                                                                                                                |                                               | 49                                           |
| Total Carbohydra                                                                                                             | te 51g                                        | 17                                           |
| Dietary Fiber 2g                                                                                                             |                                               | 8                                            |
| Sugars 2g                                                                                                                    |                                               |                                              |
| Protein 8g                                                                                                                   |                                               |                                              |
|                                                                                                                              |                                               |                                              |
| Vitamin A 0% •                                                                                                               | Vitamin                                       |                                              |
| Calcium 0% •                                                                                                                 | Iron 10%                                      |                                              |
| *Percent Daily Values a<br>calorie diet. Your daily v<br>or lower depending on<br>Calories:                                  | value may be<br>your calorie                  | highe                                        |
| Total Fat Less than<br>Sat Fat Less than<br>Cholesterol Less than<br>Sodium Less than<br>Total Carbohydrate<br>Dietary Fiber | 65g<br>20g<br>300mg<br>2.400mg<br>300g<br>25g | 80g<br>25g<br>300m;<br>2,400r<br>375g<br>30o |